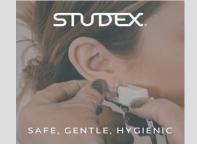

# Ear Piercing

Both Ears \$75 Single Ear \$50

We offer piercing to the lower drum and the upper cartilage and around the outer rim of the cartilage. The gold studs and diamond studs are of the highest quality and hypoallergenic, all sterilized and individually packaged.