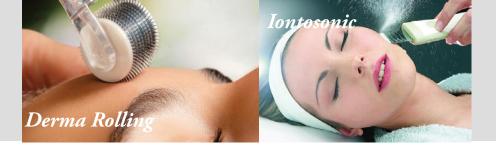

Derma Rolling Facial All skin Types / Deep Penetration of Products and Regenerating / Plumping / Anti-Wrinkle

60 minute \$185 90 minute \$225

Derma rolling facial is the leading facial recommended by therapists. The derma roller instrument has hundreds of fine titanium probes that roll over the skin, creating controlled, open, micro-pores to allow fast and easy delivery of serums into the deeper layers of the skin.

Iontosonic Facial - All skin

60 minute \$185 90 minute \$225

The lontosonic facial is an extremely versatile, multi-functional skin care system, for the face and upper chest and neck. It is the ultimate skin-resurfacing tool and can be used on all skin types. It is as effective as microdermabrasion with out the associated use of crystals. Additionally it's not abrasive. It infuses vitamin C deep into the skin to give a brighter complexion for any imperfections. It removes waste materials that accumulate on the skin while promoting metabolism by increasing blood circulation. There are 4 amazing steps in this facial that benefit the skin. Deep cleansing, scaling, brightening, tightening.