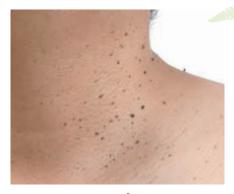

## Skin Imperfection Permanent Removal

By Electrolysis. A consultation is required - \$100 to \$150

We can treat the following:

Skin tags

Spider veins / Broken capillaries

Warts

Age spots / Brown spots

Freckles

Liver spots

Moles (only after a letter from your doctor)

Skin tags