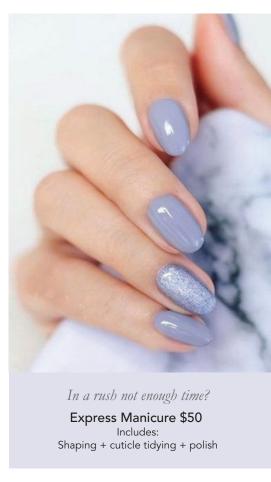

## Manicures & Nail Care

| Manicure                                                       | \$68.00                       |
|----------------------------------------------------------------|-------------------------------|
| Manicure<br>with no polish                                     | \$65.00                       |
| French Manicure                                                | \$75.00                       |
| Paraffin Thermal Wax Manicure - with French Polish - No Polish | \$85.00<br>\$90.00<br>\$80.00 |
| Polish Change                                                  | \$35.00                       |
| Manicure<br>with Gel                                           | \$75.00                       |
| Manicure<br>with French Gel                                    | \$80.00                       |
| Gel Removal                                                    | \$25.00                       |
| Gel - polish only                                              | \$45.00                       |
| French Gel<br>- polish only                                    | \$50.00                       |

In a rush not enough time?

#### **Express Pedicure \$68**

Includes:

Shaping + cuticle tidying + polish Rough skin + calluses smoothed on feet