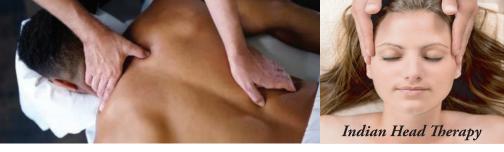

# Back & Full Body Massages

Duo Room

Available

Please notify the receptionist at time of booking for your preference in pressure of the massage, This way we can match the right therapist to the right client

#### Indian Head Massage

45 minute \$105

A means of de-stressing by using warm oil on the upper shoulders, face and scalp. Gillian's performs this treatment using the relaxing "lay down" method.