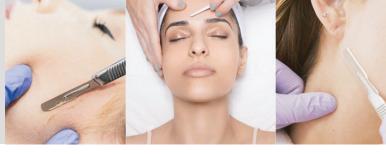

# Eyebrows / Eyeliners

Permanent make up is the most natural way to look your best 24/7.

Professionals specializing in the SofTap® hand method use 100% disposable hand tools to gently and delicately implant hypoallergenic permanent pigment into the skin. This method is non-invasive, highly controlled, and produces the most natural looks you will ever see in permanent makeup.

A soft shape and look or design, virtually undetectable enhancement, to a complete reconstruction of missing eyebrows, to a totally new fabulous look.

Soften upper and lower eyeliner is a classic way to make your eyes stand out. It can also be a great way to add definition and create an illusion of length and thickness.