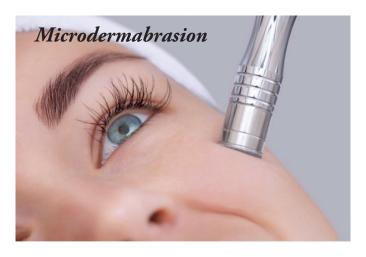

## Microdermabrasion Facial

# Small particles removed by abrasion from the skin Non Invasive and for all skin types

60 Minute \$185

90 Minute \$225

#### The benefits

- Reduction of age spots
- Minimizing of fine lines and wrinkles
- Reduction of enlarged pores
- Acne prone skin
- Decreased appearance of scars related to acne, chickenpox or other trauma
- Skin damage caused by long-term exposure to the sun.

Crystal microdermabrasion uses gentle spray of fine crystals to exfoliate away outer layers of the skin.

#### Both methods can be in one treatment. No additional cost

Diamond-tip Dermabration is very versatile as it can be used dry over the skin or with an Oxygen Infusion serum. No crystals used, just diamond heads.