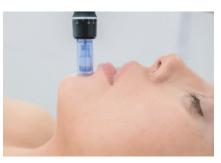

# HydraBeauty Facial

30 minutes \$185 / 60 minutes \$225 90 minutes \$285

A comprehensive HydraBeauty facial with technology.

The premier of all facial treatments put into one

Vortex vacuum of removing and delivery Plus 02 Oxygen infusion

The number one facial everyone is changing to. A vortex of special solutions and oxygen is power washed from a handheld piece on to the skin. A vacuum suction pulls out all the waste imperfections and the dead skin while simultaneously delivering powerful serums and those famous booster shots. HydraBeauty facial uses a multi-system of 12 different handheld pieces with different amazing effects and results.