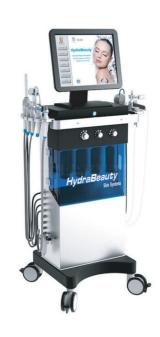

# HydraBeauty Facial

30 minutes \$185 / 60 minutes \$225 90 minutes \$285

A comprehensive HydraBeauty facial with technology.

The premier of all facial treatments put into one

Vortex vacuum of removing and delivery Plus 02 Oxygen infusion

The number one facial everyone is changing to. A vortex of special solutions and oxygen is power washed from a handheld piece on to the skin. A vacuum suction pulls out all the waste imperfections and the dead skin while simultaneously delivering powerful serums and those famous booster shots. HydraBeauty facial uses a multi-system of 12 different handheld pieces with different amazing effects and results.

#### REFRESH

HydraBeauty Facial 30 min - \$185

Convenient and accessible
We make the minutes count.
Décolleté and chest included
Deep cleanse, peel extraction
Hydra and oxygen technology
Serum infusion
Mask, absorbing LED light

### BOOSTER

HydraBeauty Facial 60 min - \$225

LED light
Hydrate and protect
Deep cleanse, peel,
Facial waxing included
Neck and chest included
Boosts collagen
Detoxification
Superior boosters
Specialty mask
Serums